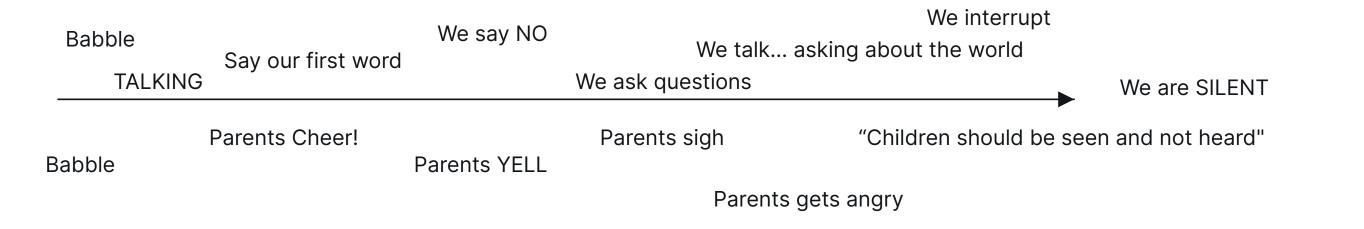

Why ... Psychologists

Mental Illness

Verbal Parapalegics who are CONVINCED It's normal.

Sitting up on your Own

Crawl and CRUISE

WALKING AND RUNNING

Take your first step

CLIMB LIKE MONKEYS

Children walk and run better
Than most adults

Cruise upright

Parents Cheer!

Parents Cheer!

Parents Cheer!

Parents Cheer!

Parents Cheer and LAUGH!

Parents hold us up and ENCOURAGE US ON.