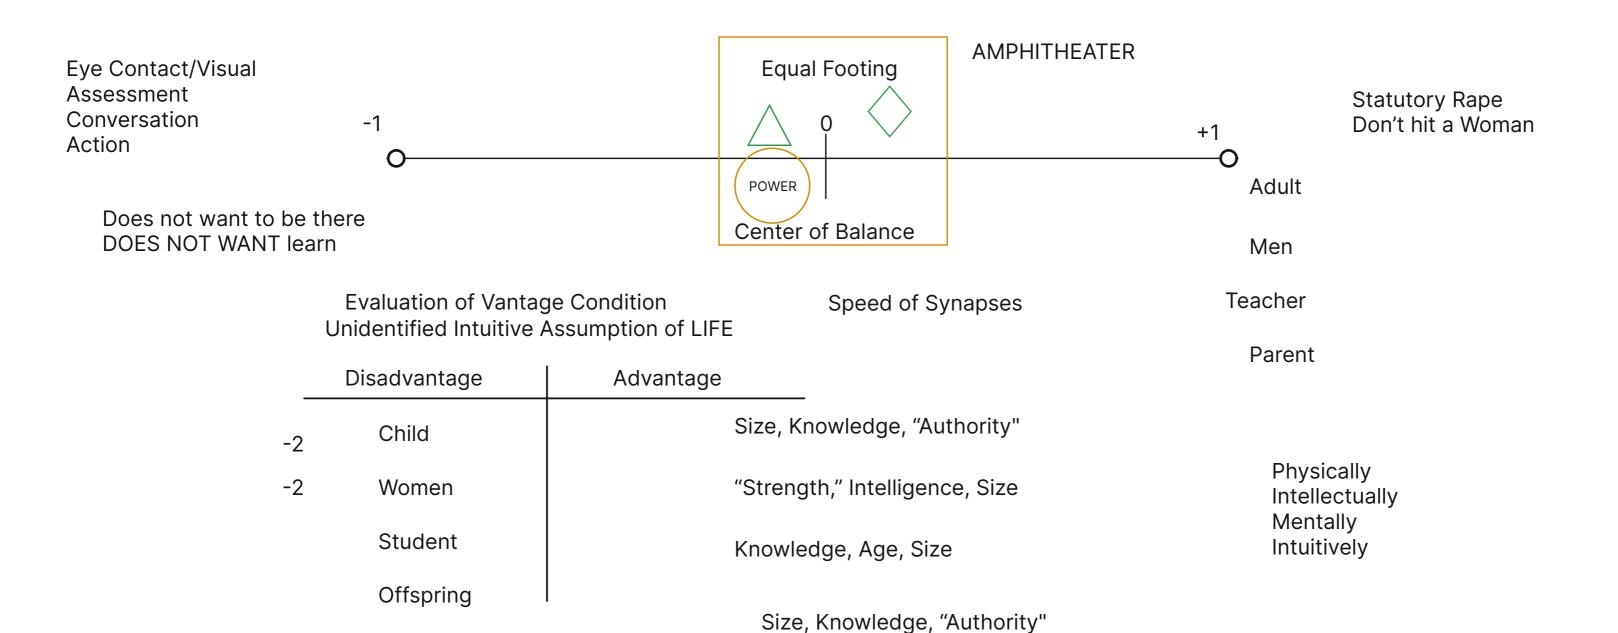

## Vantage Scale

## Advantage vs. Disadvantage

**Emotional Transaction of Human Connection** 