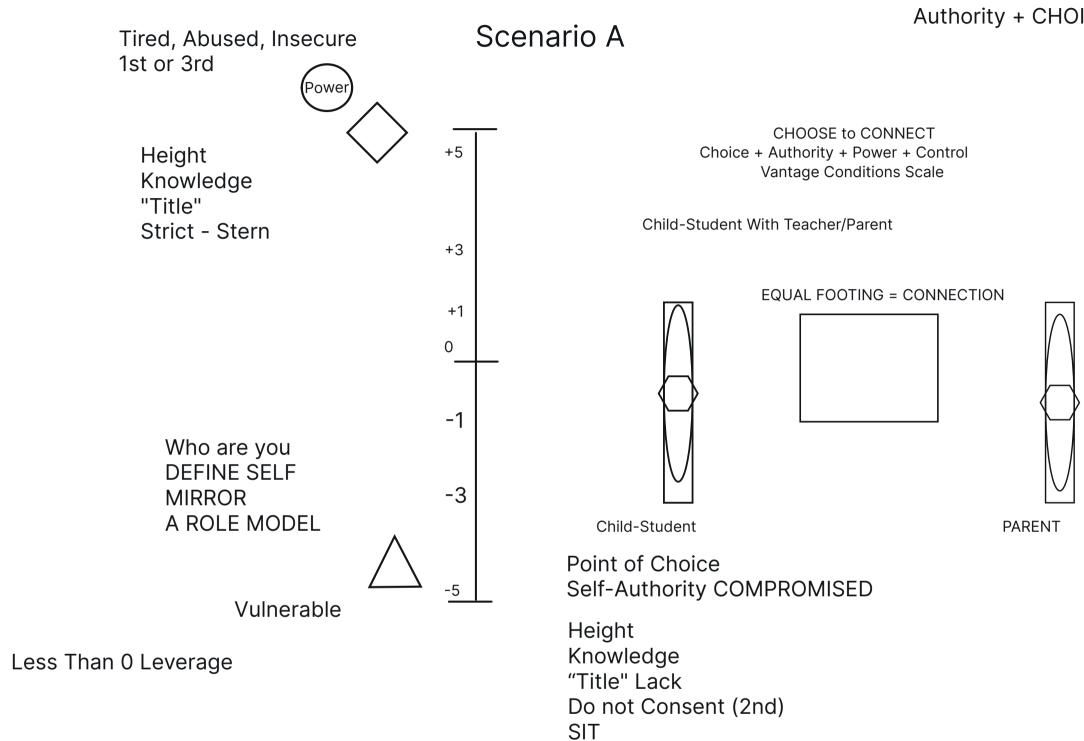

self-Authority

Power Choice Control

1 - 4 OBLIVIOUS to the Rock - Self-Authority = YOU PICKING UP THE ROCK THAT IS YOURS 5TH Choice = CATALYST DECISION to throw the Rock (casting) 5TH Power = Currency - THE FORCE Behind the Rock (SPEED) 6TH Control = STEERING (Direction) - THE DIRECTION you THROW the Rock (DIRECTION)

SELF-AUTHORITY Authority + CHOICE + Power + Control

#### The Adult Has CHOICE CHOOSE their TEACHERS

Nonconsensual Connection = Rape

Visual Assessment - Size, Strength Intellectual / Knowledge - Intelligence Skill - Situation

Illogical Nonsense - Race, Gender, Age (Older),