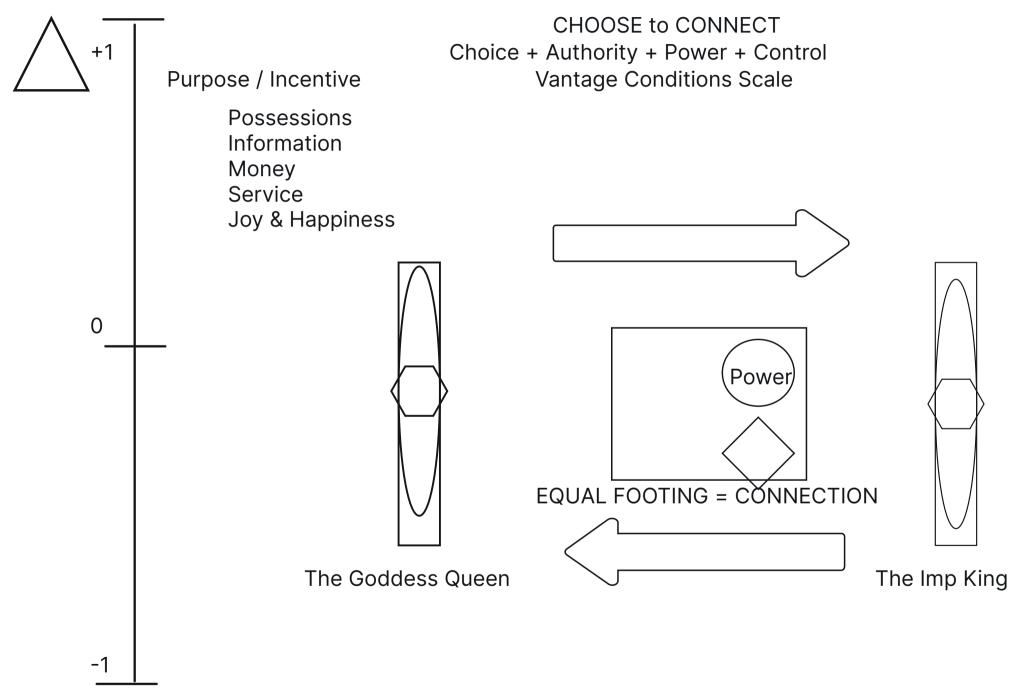

Visual Assessment - Size, Strength Intellectual / Knowledge Street Smart - Intelligence Book Smart - Intelligence Skill - Situation

Illogical Nonsense - Race, Gender, Age (Older), Sexuality

AIDNS and YOU Select your Person Purpose (Why) **Equal Footing** 

|                    | Autonomy and Authority |       |                                                                          |      |
|--------------------|------------------------|-------|--------------------------------------------------------------------------|------|
| Point c            | Point of Choice        |       | 7, 8, 9 = PEOPLE ALSO HAVE CHOICE<br>People MUST HAVE their CHOICE PRESI |      |
|                    | GIFTING THE PERSON     |       | Preserve the CHOICE and se<br>While empowering your own                  | •    |
| Choice<br>CATALYST | Power                  | Power | Power                                                                    | Powe |
|                    |                        |       |                                                                          |      |