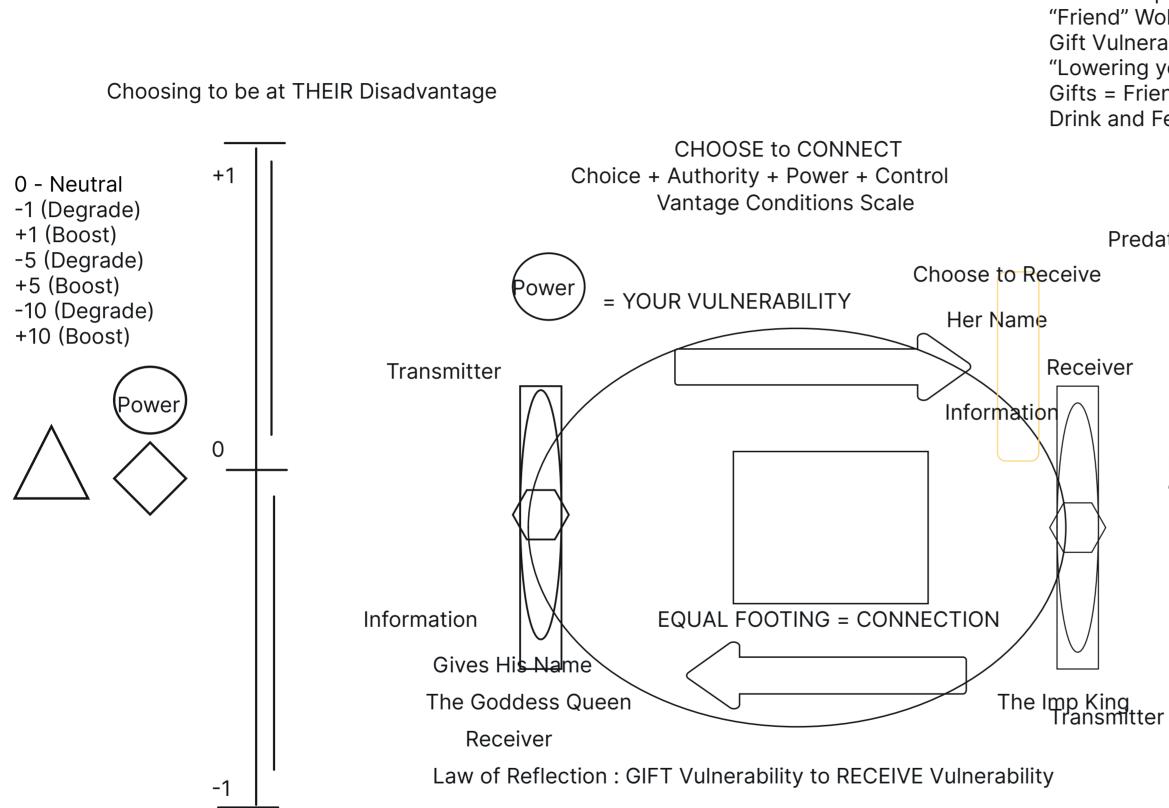

Joy Happiness

nan Person who can

Visual Assessment - Size, Strength Intellectual / Knowledge - Intelligence Skill - Situation

Illogical Nonsense - Race, Gender, Age (Older),

"I come in peace" "Friend" Wolf in Sheep's Clothing Gift Vulnerability "Lowering your weapon" Gifts = Friendship (Trojan horse) Drink and Feast

Predator or Prey?

Just Show Me The Brain

Receiver

Mutual Action Purpose "Intent" Honest

**Bid For Connection** "Making a Bid"

Ignore Receive Aggress (Decline)

Tit-For-Tat Strategy Law of Reflection Narcissist