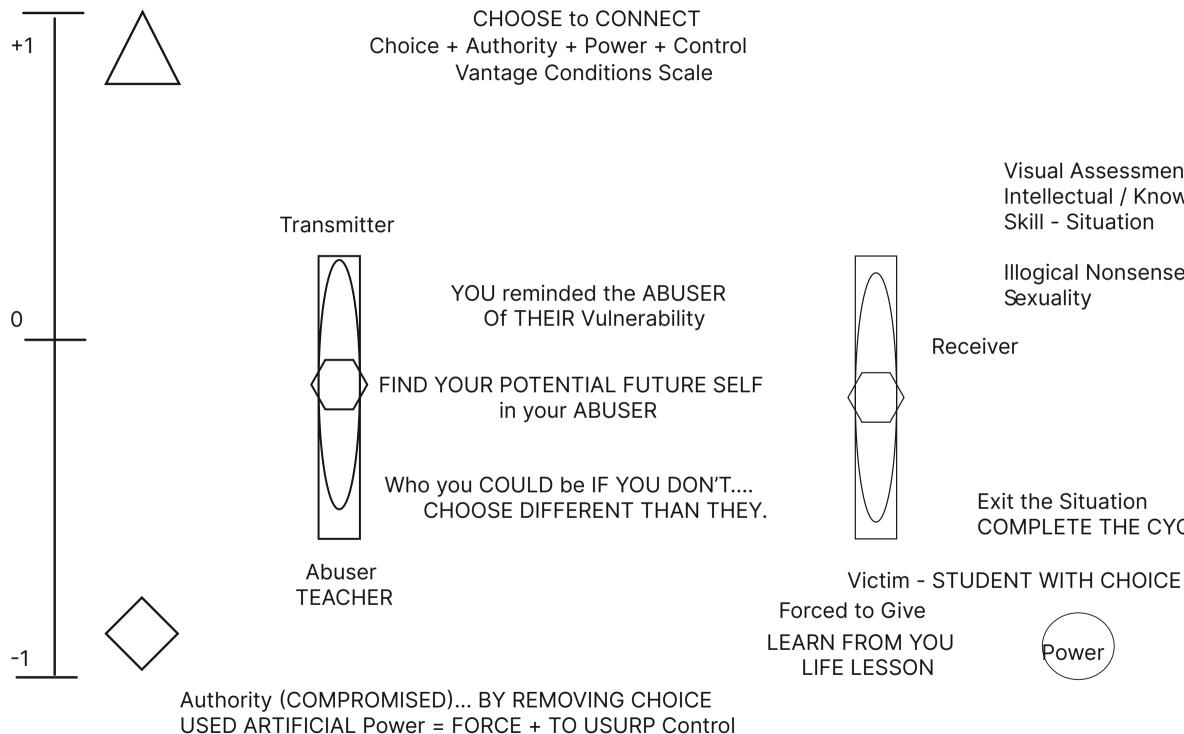

SELF-AUTHORITY Authority + CHOICE + Power + Control

#### The Adult Has CHOICE CHOOSE their TEACHERS

Nonconsensual Connection = Rape

Visual Assessment - Size, Strength Intellectual / Knowledge - Intelligence Skill - Situation

Illogical Nonsense - Race, Gender, Age (Older),

COMPLETE THE CYCLE