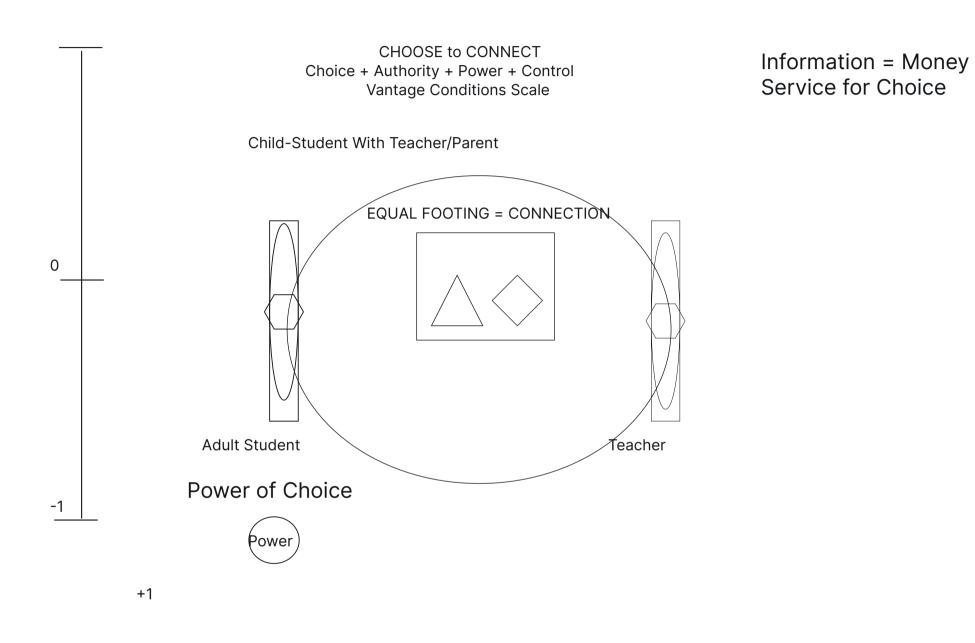

#### The Adult Has CHOICE CHOOSE their TEACHERS

Nonconsensual Connection = Rape

Visual Assessment - Size, Strength Intellectual / Knowledge - Intelligence Skill - Situation

Illogical Nonsense - Race, Gender, Age (Older),