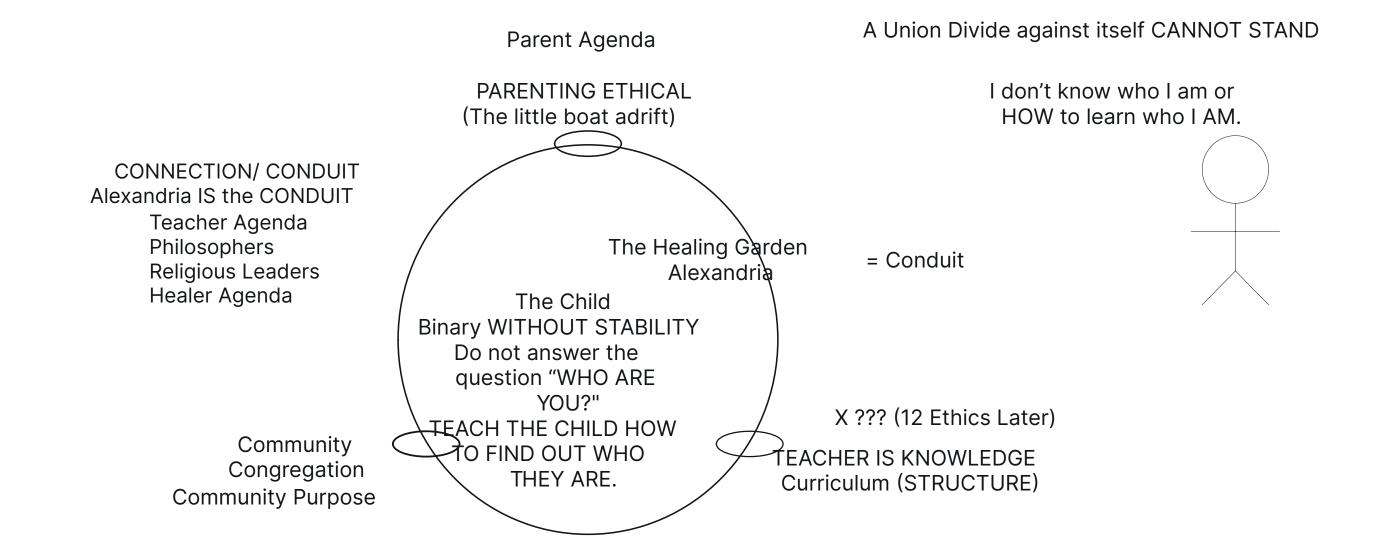

## Transferring KNOWLEDGE

How do I be a better parent? How do I raise my children? What is the RIGHT WAY TO PARENT MY CHILDREN? What am I REALLY DOING when I parent MY CHILD? What is PARENTING?