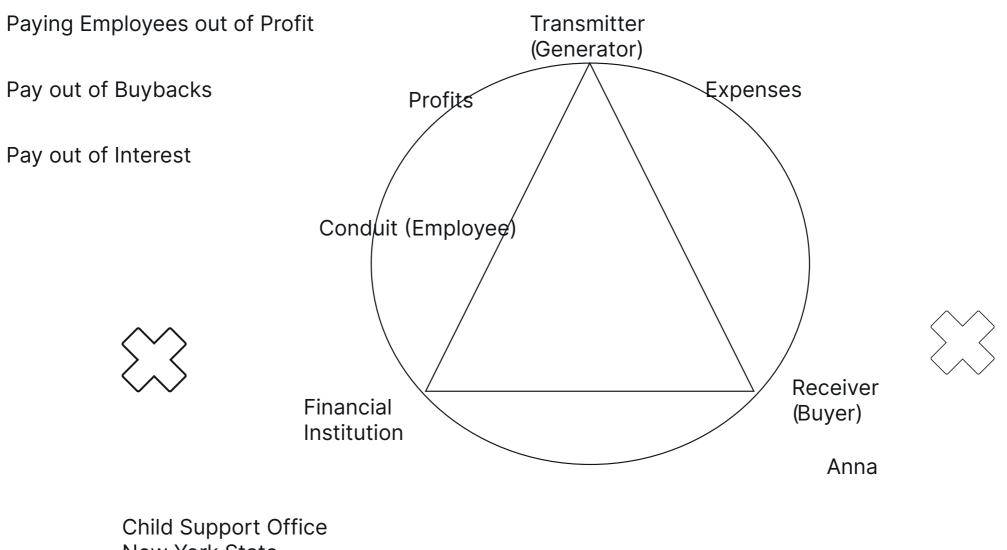

## Resource

Skill

Business Owners = Profit/Power

Employee = Generator who has sold their TIME And FREEDOM as a Commodity

Generator is being TREATED like a RESOURCE Value = person Hidden Slavery

Anna's Ex

New York State