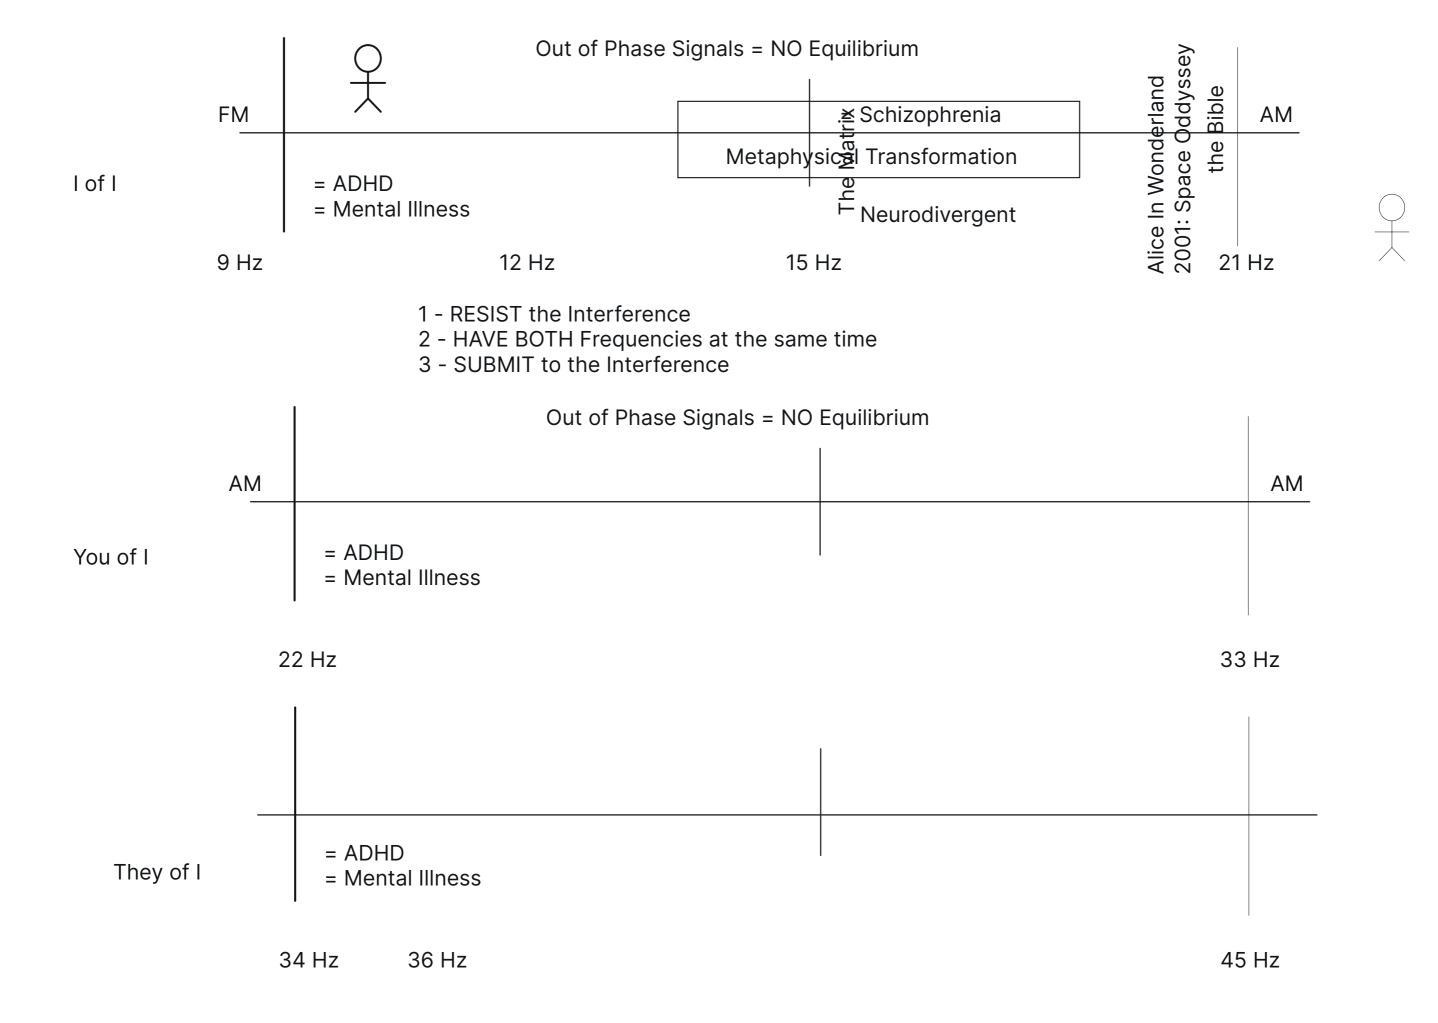

# We are all born in our own frequency Abuse = Interference of our own frequency

# Signals = REALITIES = PERSPECTIVE = FREQUENCY = DIMENSION