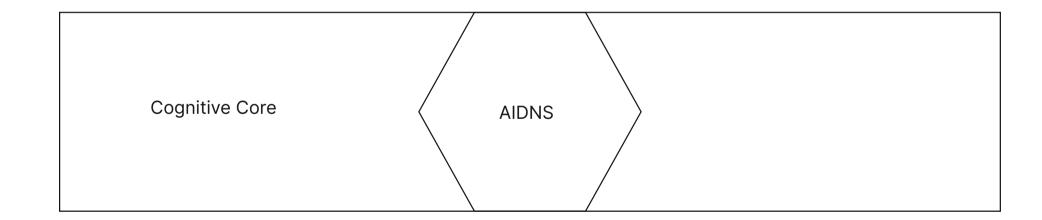

### GENERATOR (ENGINE)

Want + Choose + (Learn + Solve) + Do = POWER

Install (Upgrade) the AIDNS = Logical Information (Learning about it)

AIDNS + Cognitive Core = Prosthetic Subconscious Mind Abstract Intra-Dimensional Navigational System