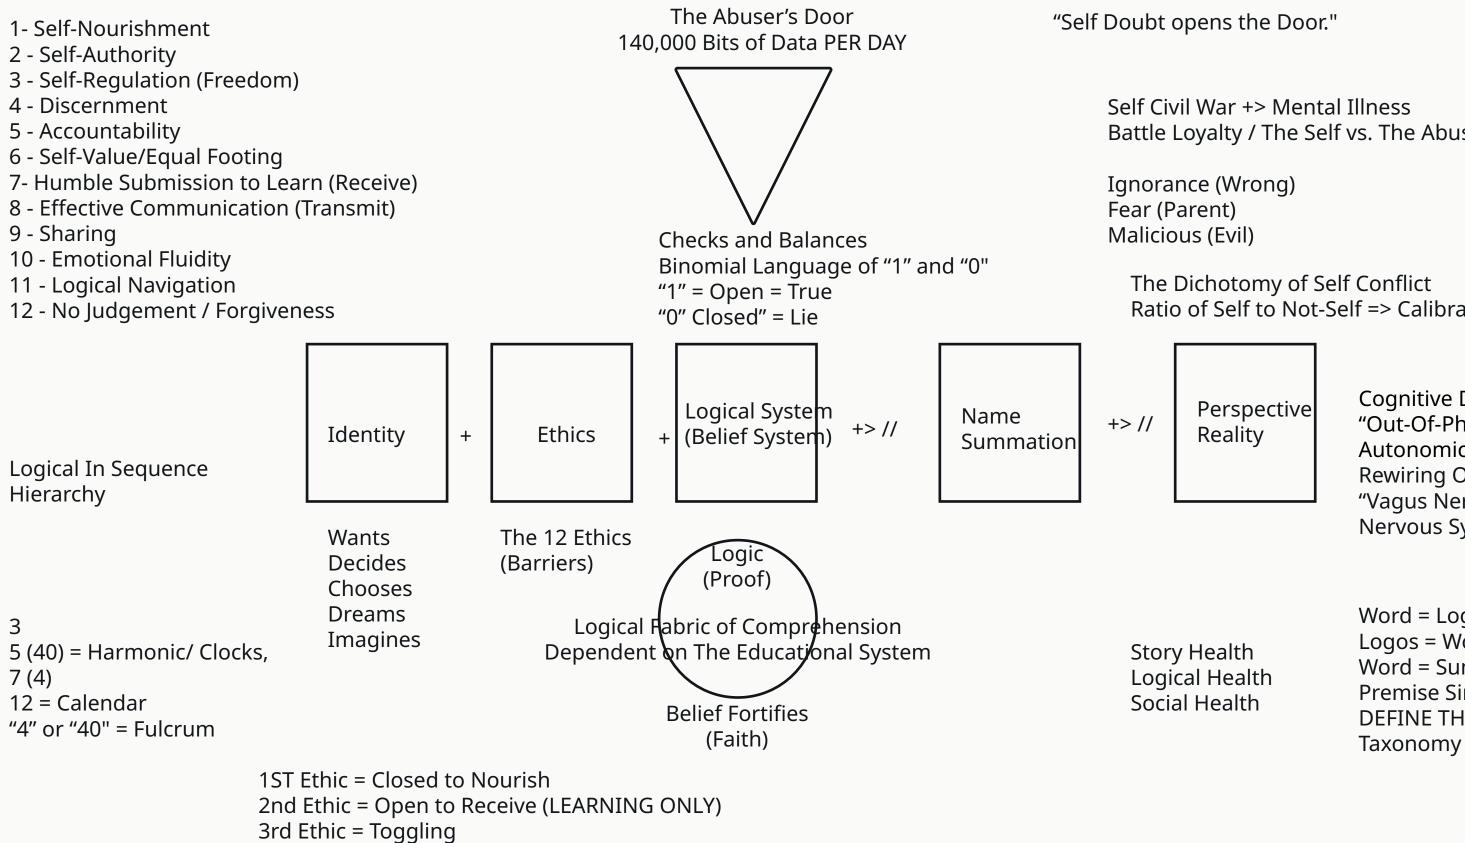

## The Cognitive Core By Anna Imagination of The Healing Garden

How do you prevent the Abuser's Door? Education.

Battle Loyalty / The Self vs. The Abuser

Ratio of Self to Not-Self => Calibration

Cognitive Dissonance "Out-Of-Phase" Signals Autonomic Nervous System = Re-calibrates Rewiring Of The Nervous System "Vagus Nerve" used as a Supplement of the Nervous System

Word = Logic Logos = Word Word = Summation Of Logic Premise Simple = Compound **DEFINE THE WORD** Taxonomy Prefix/Suffix